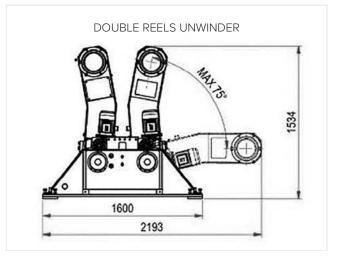

## **TECHNICAL SPECIFICATION**

The technical data refers to the standard unwinder. Customised versions also available.

| STANDARD UNWINDER      | SINGLE                  | DOUBLE                  |
|------------------------|-------------------------|-------------------------|
| Certification          | CE                      | CE                      |
| Supply voltage         | 220/380 V - 50/60 Hz    | 220/380 V - 50/60 Hz    |
| Reel length            | from 300 mm to 2,650 mm | from 490 mm to 1,610 mm |
| Internal core diameter | 74 - 150 - 300 mm       | 74 - 150 - 300 mm       |
| Reel weight            | max: 3,000 Kg           | max: 3,000 Kg           |
| Reel external diameter | max: 2,000 mm           | max: <b>1,200</b> mm    |
| Unwinding speed        | 400 m/min               | 150 m/min               |