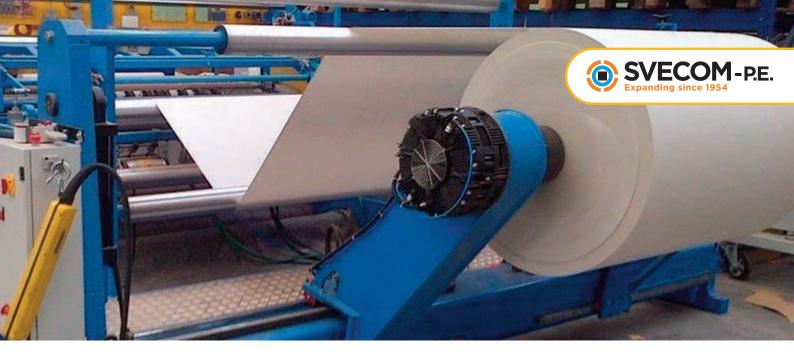

## Single and Double Reel Unwinders

For over 60 years, Svecom has been providing customers with innovative and customised systems for the winding and unwinding of reels.

Designed to unwind reels of different diameters and widths, the machine base is fitted with feet for floor fixing and one or two pneumatically-operated mobile uprights on which two or four moving arms are installed to support the reel at both ends. As the arms are independent, they may be moved without concerns about the centering of the reel. The arms are lifted by hydraulic pistons controlled by a hydraulic unit positioned on the ground.

The unit comes complete with an expandable pneumechanical chuck with leaves, and an adjustable return roller for better material wrapping. Pneumatic or mechanical brakes are self-ventilated on both sides and braking control is regulated by a signal from the slitting machines.