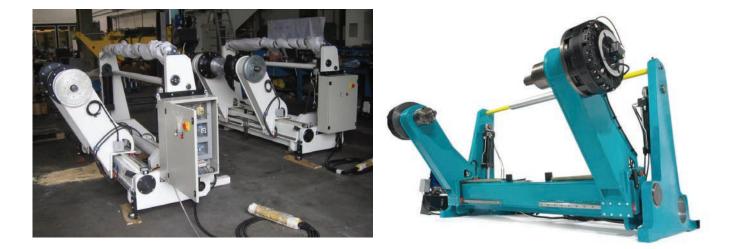

## Single and Double Reel Unwinders

For over 60 years, Svecom has been providing customers with innovative and customised systems for the winding and unwinding of reels.

Designed to unwind reels of different diameters and widths, the machine base is fitted with feet for floor fixing and one or two pneumatically-operated mobile uprights on which two or four moving arms are installed to support the reel at both ends. As the arms are independent, they may be moved without concerns about the centering of the reel. The arms are lifted by hydraulic pistons controlled by a hydraulic unit positioned on the ground.

The unit comes complete with an expandable pneumechanical chuck with leaves, and an adjustable return roller for better material wrapping. Pneumatic or mechanical brakes are self-ventilated on both sides and braking control is regulated by a signal from the slitting machines.

Electrical components include electrical limit switches and an electrical panel located on the machine as well as manual controls on the remote push-button panel.