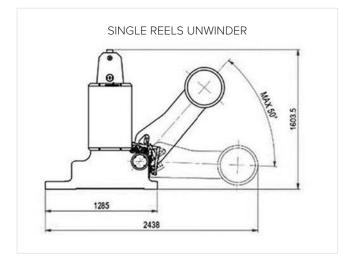

## **TECHNICAL SPECIFICATION**

The technical data refers to the standard unwinder. Customised versions also available.

| STANDARD UNWINDER      | SINGLE                  | DOUBLE                  |
|------------------------|-------------------------|-------------------------|
| Certification          | CE                      | CE                      |
| Supply voltage         | 220/380 V - 50/60 Hz    | 220/380 V - 50/60 Hz    |
| Reel length            | from 300 mm to 2,650 mm | from 490 mm to 1,610 mm |
| Internal core diameter | 74 - 150 - 300 mm       | 74 - 150 - 300 mm       |
| Reel weight            | max: 3,000 Kg           | max: 3,000 Kg           |
| Reel external diameter | max: 2,000 mm           | max: <b>1,200</b> mm    |
| Unwinding speed        | 400 m/min               | 150 m/min               |